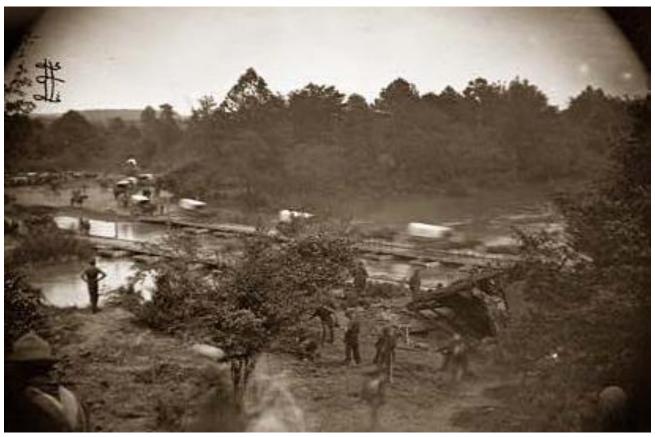

## **Route Description**

This route is a 38 mile loop ride from the Hanover Government Center (often called the "Hanover Courthouse"). As with many of the Hanover Courthouse routes, this route includes a climb up Bleak Hill. The route is named for Hanovetown, the site of Hanover's first major settlement (1676). Cornwallis burned warehouses and destroyed military supplies at Hanovertown in 1781. The settlement was still in existence in 1864, when the Army of the Potomac passed through on the way to Cold Harbor. However, only a monument on River Road remains now to mark the existence of Hanovertown. Although not listed on the cue sheet, there is an optional store stop at the Studley Store at mile 27.5.

Ferry (i.e., Pontoon Bridge) over the Pumunkey River at Hanovertown (1864)