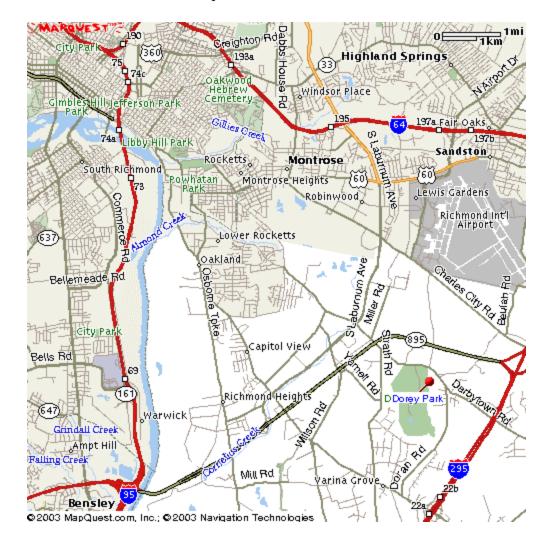

## Directions to Dorey Park; 7200 Dorey Park Drive, Richmond, VA

Dorey Park is located in eastern Henrico County not far from the Richmond International Airport.

## From I-95:

- Exit at the 64 East Williamsburg/Norfolk Exit 75).
- Head south on Laburnum for about 3 miles.
- · Pass the Nabisco plant on the right.
- At Darbytown Rd., turn LEFT.
- Continue on Darbytown for about 1.5 miles. The park will be on the RIGHT.

## From I-295:

- Get off at the Varina exit (Exit 22). You'll be on New Market Rd. (Rt 5).
- In a short distance, turn right onto Doran Rd.
- Turn left onto Darbytown Road.
- Turn left at Dorey Park Drive.