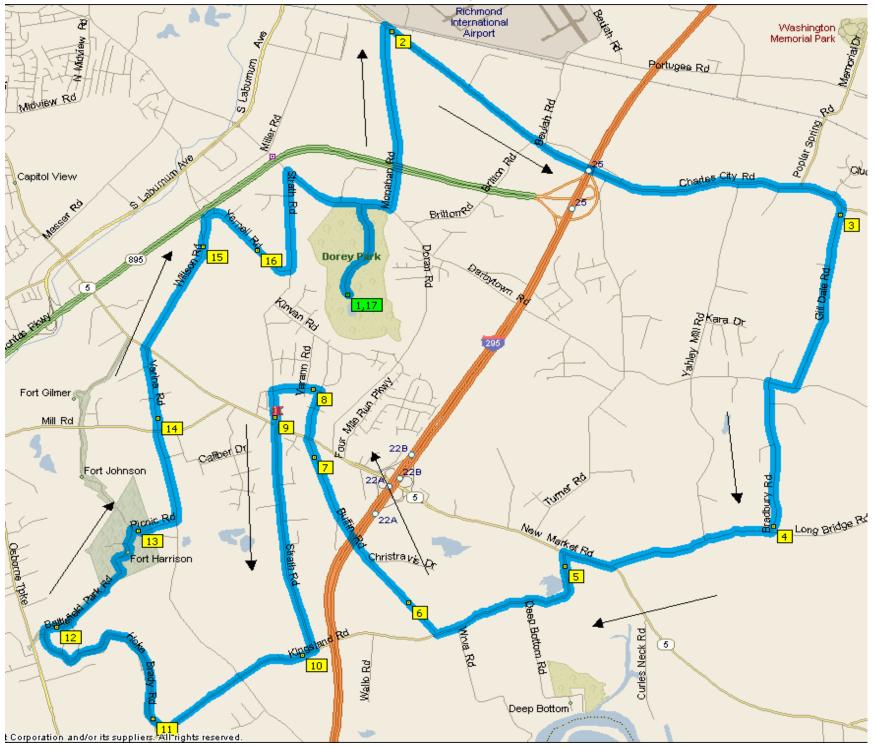

|                                                                           |       |     |                                         | rey Pa |
|---------------------------------------------------------------------------|-------|-----|-----------------------------------------|--------|
| Yarnell Zig Zag  Odm Turn Rte Road For                                    |       |     |                                         |        |
|                                                                           |       | Rte | Road                                    | For    |
|                                                                           | Start |     | Dorey Park                              |        |
| 0.0                                                                       |       |     | Dorey Park Drive                        | 0.9    |
| 0.9                                                                       |       |     | Darbytown Road                          | 0.2    |
| 1.1                                                                       |       |     | Monahan Road                            | 1.7    |
| 2.8                                                                       |       |     | Charles City Road                       | 4.3    |
| 7.1                                                                       |       |     | Gill Dale Road                          | 1.6    |
| 8.7                                                                       |       |     | Darbytown Road                          | 0.3    |
| 9.0                                                                       |       |     | Bradbury Road                           | 1.3    |
| 10.3                                                                      |       |     | Long Bridge Road                        | 1.4    |
| 11.7                                                                      |       |     | New Market Road                         | 0.4    |
| 12.1                                                                      |       |     | Kingsland Road                          | 1.6    |
| 13.7                                                                      | R     |     | Buffin Road                             | 2.0    |
| 15.7                                                                      | STR   |     | Wood Mill Drive (Cross New Market Road) | 0.4    |
| 16.1                                                                      |       |     | Lammrich Road                           | 0.4    |
| 16.5                                                                      | L     |     | Strath Road                             | 0.3    |
| 16.8                                                                      | R     |     | Store Stop (Strath & New Market Roads)  | 0.0    |
| 16.8                                                                      | L     |     | Strath Road (Cross New Market Road) •   | 2.1    |
| 18.9                                                                      | R     |     | Kingsland Road                          | 1.4    |
| 20.3                                                                      | R     |     | Hoke Brady Road                         | 1.9    |
| 22.2                                                                      | R     |     | Battlefield Park Road                   | 1.4    |
| 23.6                                                                      | R     |     | Picnic Road                             | 0.4    |
| 24.0                                                                      | L     |     | Varina Road                             | 1.5    |
| 25.5                                                                      | STR   |     | Willson Road (Cross New Market Road) 🕠  | 1.3    |
| 26.8                                                                      | R     |     | Yarnell Road                            | 0.9    |
| 27.7                                                                      | L     |     | Strath Road                             | 0.9    |
| 28.6                                                                      | R     |     | Darbytown Road                          | 0.7    |
| 29.3                                                                      | R     |     | Dorey Park Drive                        | 0.9    |
| 30.2                                                                      | End   |     | Dorey Park                              |        |
| Report Corrections to John Moore at 804-338-9668 or JMoore216@Comcast.net |       |     |                                         |        |
|                                                                           |       |     |                                         |        |