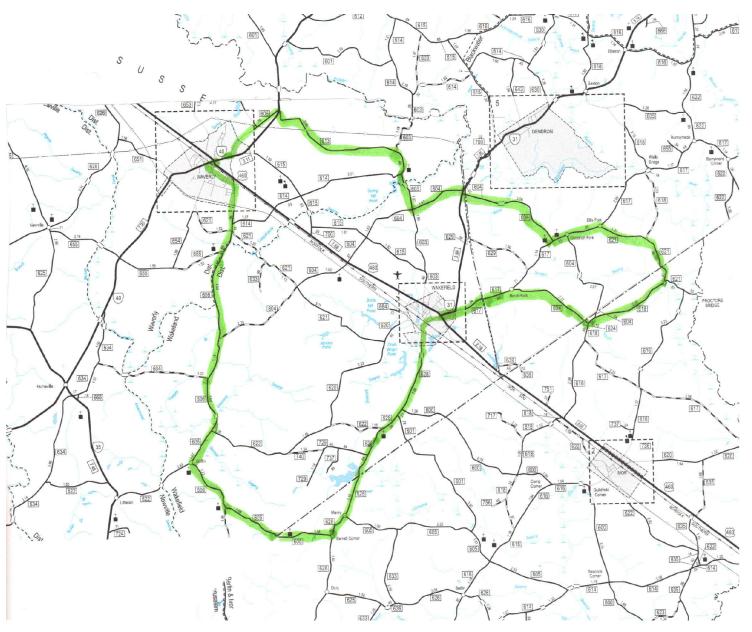

## WAVERLY- TRI-COUNTY RIDE

| Waverly - Tri-County Ride |     |                          |        |     |
|---------------------------|-----|--------------------------|--------|-----|
| Odometer                  | DIR | Road Name                | Route# | Leg |
| 0.0                       | R   | Main Street              | 40     | 0.6 |
| 0.6                       | L   | Beaverdam Rd             | 606    | 1.8 |
| 2.4                       | ST  | Shingleton Rd            | 613    | 4.0 |
| 6.4                       | ST  | Spring Hill Rd           | 603    | 0.7 |
| 7.1                       | L   | Spring Hill Rd (at pond) | 603    | 1.1 |
| 8.2                       | L   | Owens Grove Rd           | 604    | 1.6 |
| 9.8                       | R   | Rolfe Hwy (?)            | 31     | 0.1 |
| 9.9                       | ┙   | Rocky Hock Rd            | 604    | 3.1 |
| 13.0                      | Ш   | White Marsh Rd           | 617    | 1.4 |
| 14.4                      | R   | Aberdeen Rd              | 621    | 2.8 |
| 17.2                      | R   | Crumpler Rd              | 618    | 2.5 |
| 19.7                      | R   | Southampton Rd (?)       | 624    | 2.5 |
| 22.2                      | L   | White Marsh Rd           | 617    | 1.7 |
| 23.9                      | ST  | Main St (Wakefield)      | 31     | 0.5 |
| 24.4                      |     | (Rest Stop at Uppy's)    |        |     |
| 24.4                      | St  | Main St cross 460        | 628    | 8.0 |
| 25.2                      | ┙   | Courtland Rd             | 628    | 6.6 |
| 31.8                      | R   | Barretts Church Rd       | 605    | 3.3 |
| 35.1                      | R   | Union Hill Rd            | 606    | 1.7 |
| 36.8                      | R   | Beaverdam Rd             | 606    | 9.1 |
| 45.9                      | L   | Railroad Ave             | 1003   | 8.0 |
| 46.7                      | R   | Main Street              | 40     | 0.2 |
| 46.9                      | R   | La Hacienda Parking Lot  |        | 0.0 |

## WAVERLY- TRI-COUNTY RIDE