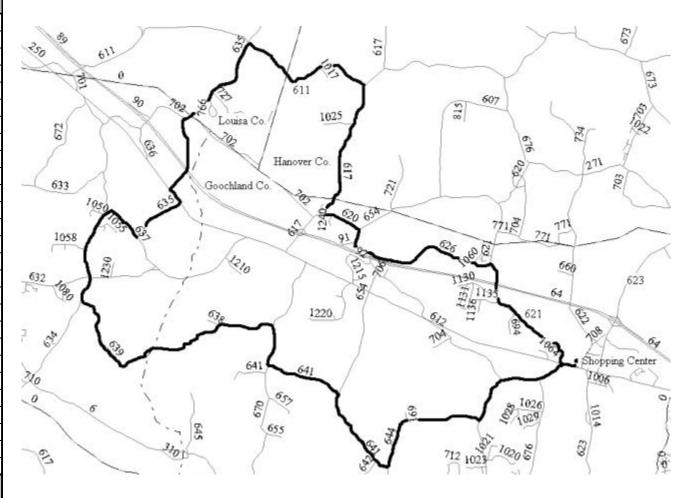

# Bouncing Dogs Ride

| Bouncing Dogs Ride |       |                   |        |      |  |  |  |
|--------------------|-------|-------------------|--------|------|--|--|--|
| Odometer           | DIR   | Road Name         | Route# | Leg  |  |  |  |
| 0.0                | L     | Plaza Dr          |        | 0.40 |  |  |  |
| 0.4                | R     | Broad St Rd       | 250    | 0.20 |  |  |  |
| 0.6                | Ш     | Manakin Rd        | 621    | 2.30 |  |  |  |
| 2.9                | R     | Millers Ln        | 644    | 2.60 |  |  |  |
| 5.5                | R     | Shallow Well Rd   | 641    | 2.00 |  |  |  |
| 7.5                | L     | Genito Rd         | 641    | 1.60 |  |  |  |
| 9.1                | R     | Cardwell Rd       | 670    | 0.80 |  |  |  |
| 9.9                | L     | Sheppard Town Rd  | 639    | 1.10 |  |  |  |
| 11.0               | BL    | Sheppard Town Rd  | 639    | 4.00 |  |  |  |
| 15.0               | R     | Maidens Rd        | 634    | 0.50 |  |  |  |
| 15.5               | Cross | Fairgrounds Rd    | 632    |      |  |  |  |
| 15.5               | St    | Maidens Rd        | 634    | 1.60 |  |  |  |
| 17.1               | R     | Hawk Town Rd      | 637    | 0.76 |  |  |  |
| 17.9               | L     | Camelback Rd      | 635    | 1.17 |  |  |  |
| 19.0               | L     | Unnamed           | 250    | 0.31 |  |  |  |
| 19.3               | R     | Perkinsville Rd   | 635    | 1.63 |  |  |  |
| 21.0               | BR    | Perkinsville Rd   | 635    | 0.10 |  |  |  |
| 21.1               | BL    | Perkinsville Rd   | 635    | 2.10 |  |  |  |
| 23.2               | R     | Octagon Church Rd | 611    | 2.90 |  |  |  |
| 26.1               | R     | Pinhook Rd        | 617    | 2.80 |  |  |  |
| 28.9               | L     | Hanover Rd        | 620    | 0.73 |  |  |  |
| 29.6               | R     | Shallow Well Rd   | 654    | 0.73 |  |  |  |
| 30.3               | L     | Seay Rd           | 626    | 2.73 |  |  |  |
| 33.1               | R     | Manakin Rd        | 621    | 2.74 |  |  |  |
| 35.8               | L     | Broad St Rd       | 250    | 0.23 |  |  |  |
| 36.0               | L     | Plaza Dr          |        | 0.40 |  |  |  |
| 36.4 Finish        |       |                   |        |      |  |  |  |

Key: L=left; R=right; BL=bear left; BR=bear right; St=straight

#### Route:

- Clockwise loop divided by Rt 250; mostly Goochland, some Louisa & Hanover
- Terrain is hilly, more so in the first half
- Tailwind on second half
- No store stop
- Confusing intersections in Perkinsville (mile ~21); stay on 635