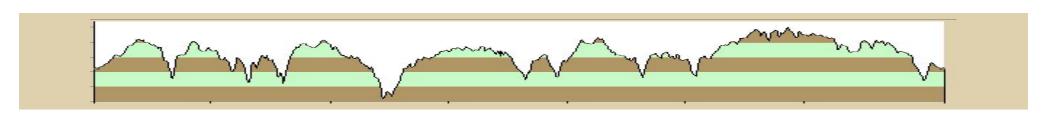

#### Route:

- Clockwise loop divided by Rt 250; mostly Goochland, some Louisa & Hanover
- Terrain is hilly, more so in the first half
- Tailwind on second half
- No store stop
- Confusing intersections in Perkinsville (mile ~21); stay on 635