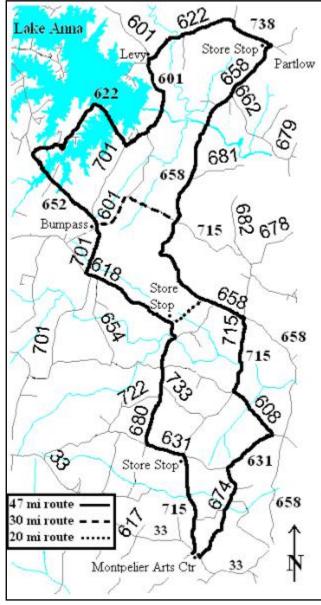

## **Lake Anna Views**

Pace Time Miles Terrain Stops Leader 47, 29, or 20

**Description:** This ride offers three distance options for riders to pedal through areas northwest of Richmond. The longest option reaches into Spotsylvania County and includes a stretch along the shores of Lake Anna, offering some picturesque views of this lake. The mid-distance option explores a bit of Louisa County and passes through Bumpass. The short option goes through the scenic countryside of far northwestern Hanover County.

**Directions:** Meet in the rear parking lot of the Arts Center in Montpelier, at the intersection of routes 33 and 715, 15 miles west of where route 33 (Staples Mill Road in the city) crosses I-295.

#### Route:

- Store stops. Country stores in rural areas like these come-and-go. The following existed when this ride was originally designed, but may or may not still be in business. Plan accordingly.
  - o Long route: Partlow Market on Rt 738 at ~29 mi
  - o Mid-distance route: Verbeek's Market on Rt 618 at ~21 mi
  - o Short-distance route: Jones Corner store on 631 at ~16 mi