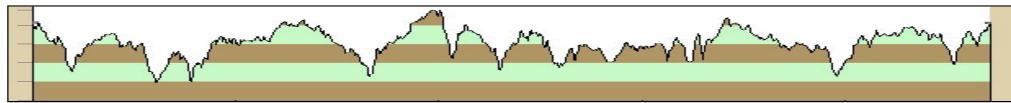

## **Lake Anna Views**

Pace Time Miles Terrain Stops Leader 47, 29, or 20

**Description:** This ride offers three distance options for riders to pedal through areas northwest of Richmond. The longest option reaches into Spotsylvania County and includes a stretch along the shores of Lake Anna, offering some picturesque views of this lake. The mid-distance option explores a bit of Louisa County and passes through Bumpass. The short option goes through the scenic countryside of far northwestern Hanover County.